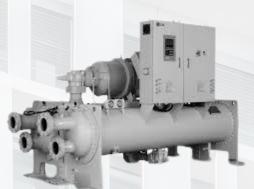

LG Inverter Scroll Chiller is designed for optimal cooling and heating efficiency using LG's core technologies, such as the Twin All Inverter, HiPOR™, Biomimetic Fan, Wide Louver Plus Fin, and Optimized Vapor Injection.