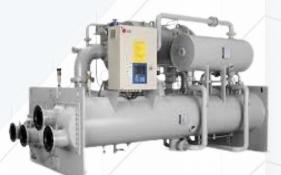

### **OUR PRODUCTS**

LG CENTRIFUGAL CHILLER - Achieved high efficiency through Two-stage Compressor

LG Water-cooled Screw Chiller is equipped with a highly efficient load evaporator and oil recovery system for reliable operation.