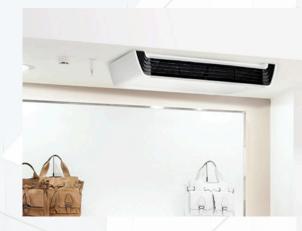

#### **CEILING SUSPENDED**

LG Ceiling Suspended delivers a powerful cooling and heating performance and provides a modern design that blends in perfectly with any type of space.