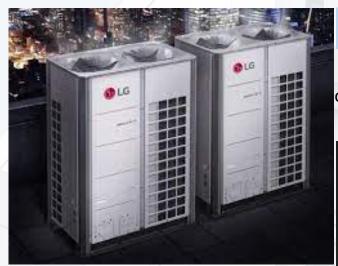

#### **MULTI V SYSTEM**

LG MULTI V 5 is an integrated solution that combines advanced technologies for high rise buildings.

1.5 RT ~ 8 RT