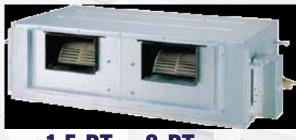

#### **CEILING CONCELED DUCT**

LG Ceiling Concealed Duct is a concealed cooling and heating solution that provides optimal temperature control without affecting interior aesthetics.