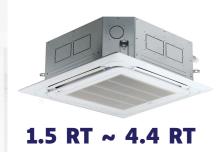

#### **CASSETTE**

LG Ceiling Mounted Cassette provides a comfortable and aesthetically pleasing environment, making it the perfect asset for your business. LG Cassette type indoor units also purifies air for a fresher and healthier environment.