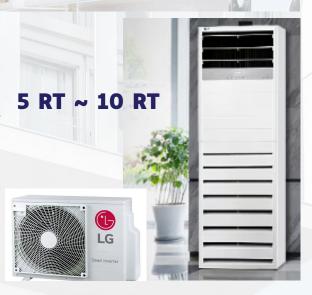

#### **FLOOR STANDING**

LG Floor standing unit can reach at a set temperature in a shorter period of time while providing powerful cooling. Meanwhile, the Power Heating function offers the optimal airflow angle, guaranteeing a faster heating performance. With powerful air speed and volume, the airflow can reach up to 20 meters. This allows fresh and comfortable cooling much sooner.